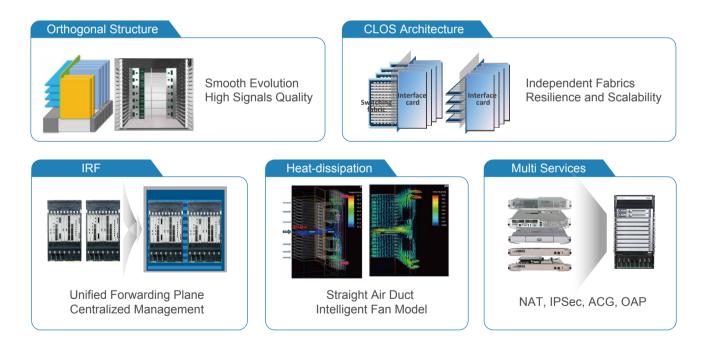

# **CR16000-F Products Overview**

CR16000-F as Core Router covering comprehensive scenarios, which is the best choice of one network for multi services.

**Products Highlight** 

**Best Practices** 

China Unicom