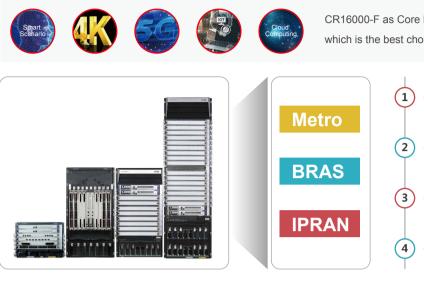

# **CR16000-F Products Overview**

CR16000-F as Core Router covering comprehensive scenarios, which is the best choice of one network for multi services.

**Products Highlight** 

**Best Practices** 

China Unicom